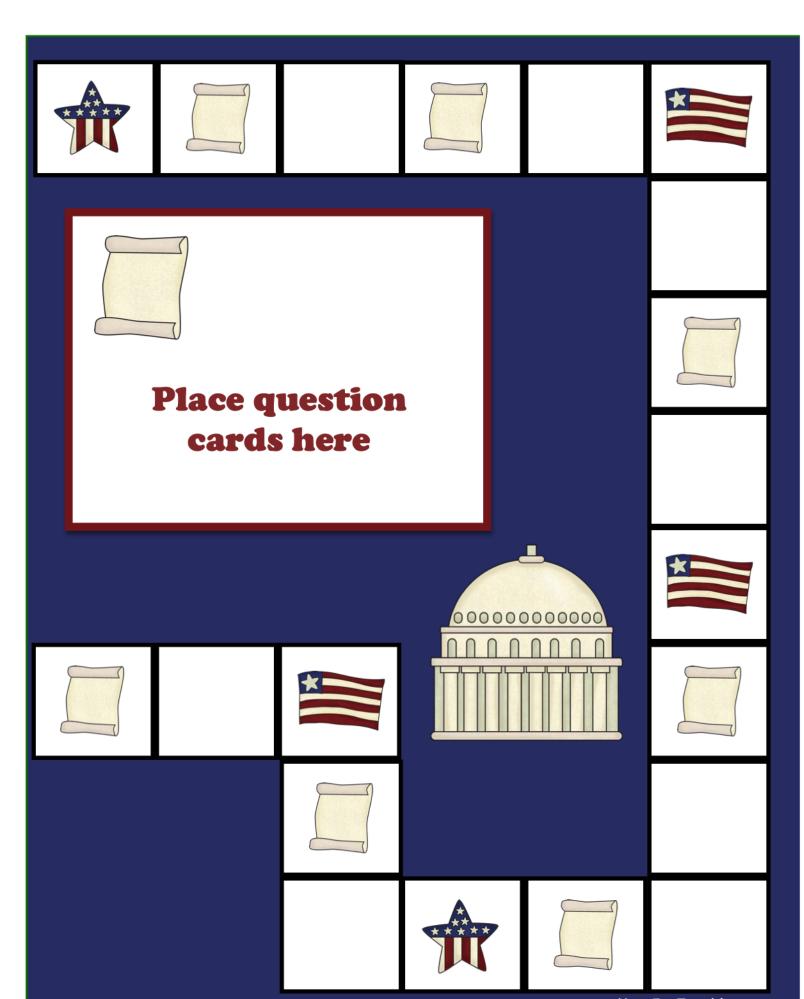

Use the Presidential game board to test your knowledge of America's first President!

Travel around the game board and answer the First President Facts. The player with the most correct answers becomes President of the game!

## Start Here

## Our First President

Who was the first
President of the United
States?

Where did George Washington grow up?

www.HaveFunTeaching.com

Who did George Washington marry?

Where did George and his wife live?

What was the purpose of the First Continental Congress?

During the American Revolution, George Washington was the general of what army?

www.HaveFunTeaching.com

What river did George Washington cross?

How many terms did George Washington serve as President?

www.HaveFunTeaching.com

Why did George
Washington only serve two
terms?

Where did George
Washington and his army
defeat the British?

What document was George Washington the first to sign? True or False:
George Washington was
the only president to earn
all the votes from the
Electoral College.

www.HaveFunTeaching.com

| Did George Washington live<br>in the White House? | Where was the U.S. capital first located?                                 |
|---------------------------------------------------|---------------------------------------------------------------------------|
| Did George Washington<br>wear a wig?              | What coin is George<br>Washington on?                                     |
| What bill is George<br>Washington on?             | What day in November did<br>George Washington make a<br>national holiday? |