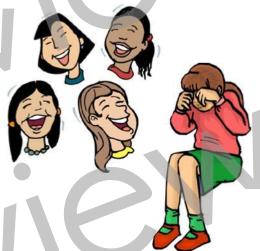

**Directions:** Look at the pictures below. What is happening? If this was happening to you, how could you react in a kind way? Write a sentence for each picture that tells about a way you could react kindly.

## **Answer Key**

Answers will vary.

- I don't like how you are treating me.
  Can you please stop yelling at me?
  Please don't touch me.
- I don't like it when you laugh at me.
  Can you please stop laughing?
  Please don't laugh at me.
- 3. I don't like it when you laugh at me. Can you please stop laughing? Please don't laugh at me.