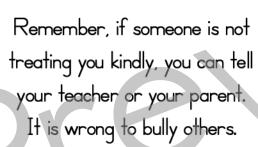

## **Being Kind**

Sometimes things happen with a person and we need to make a decision about how to react. Sometimes, we might want to get mad, yell, or even hit. But, being kind to someone can make you feel good, and maybe even help the other person.