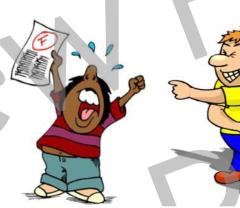

**Directions:** Look at the pictures below. What is happening? If this was happening to you, how could you react in a kind way? Write a sentence for each picture that tells about a way you could react kindly.

## **Answer Key**

Answers will vary.

- I don't like how you are treating me.
  Can you please stop yelling at me?
  Please don't touch me.
- I don't like it when you laugh at me.
  Can you please stop laughing?
  Please don't laugh at me.
- 3. I don't like it when you laugh at me. Can you please stop laughing? Please don't laugh at me.