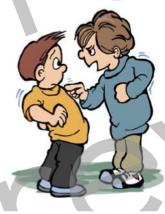

**Directions:** Look at the pictures below. What is happening? If this was happening to you, how could you react in a kind way? Write a sentence for each picture that tells about a way you could react kindly.

## **Answer Key**

Answers will vary.

- I don't like how you are treating me.
  Can you please stop yelling at me?
  Please don't touch me.
- I don't like it when you laugh at me.
  Can you please stop laughing?
  Please don't laugh at me.
- 3. I don't like it when you laugh at me. Can you please stop laughing? Please don't laugh at me.